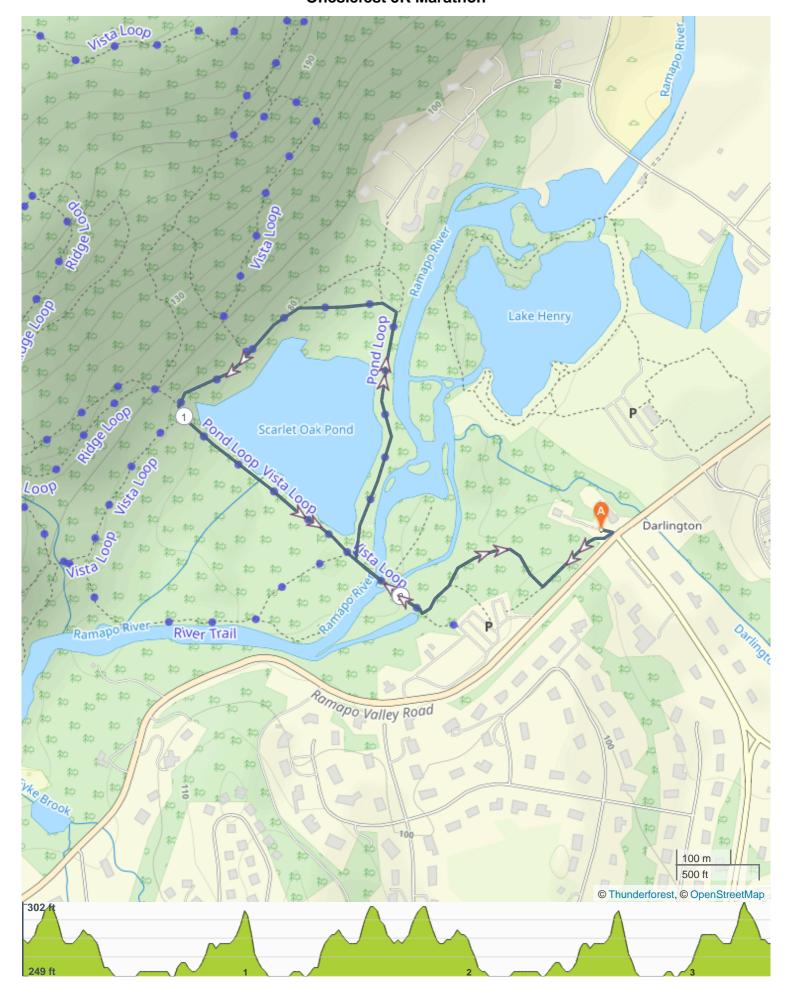

## **ROUTE INFORMATION**

ROUTE LENGTH 3.344 miles

ASCENT 236 ft

DESCENT 239 ft

TERRAIN Off-Road 4

START **LAT:** 41.079278, **LNG:** -74.184526

## **Onesiefest 5K Marathon**

## **ROUTE DIRECTIONS**

| No | Miles | Turn     | Directions                                                                           |
|----|-------|----------|--------------------------------------------------------------------------------------|
| 1  | 0.120 | <b>→</b> | Turn right at your first split (if you get to the parking lot, you missed the turn!) |
| 2  | 0.308 | <b>→</b> | Turn right to head towards the footbridge                                            |
| 3  | 0.405 | <b>→</b> | Turn right to go counterclockwise around the pond                                    |
| 4  | 0.689 | <b>←</b> | Turn left to stay on the Pond Loop                                                   |
| 5  | 0.714 | K        | Bear left to stay on the Pond Loop                                                   |
| 6  | 0.990 | <b>←</b> | Turn left to stay on the Pond Loop                                                   |
| 7  | 1.353 | <b>←</b> | Turn left on the pavement                                                            |
| 8  | 1.542 | <b>←</b> | Turn left to get back to the NYNJTC HQ                                               |
| 9  | 1.683 | 7        | Repeat the route again!                                                              |
| 10 | 3.344 |          | FINISH                                                                               |